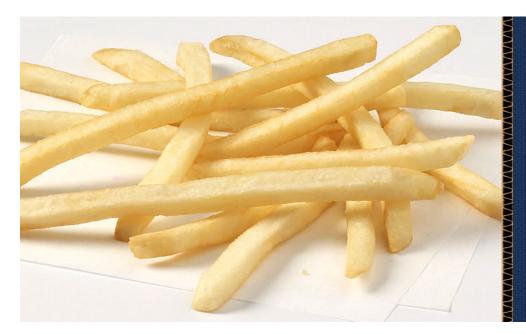

# Lamb Weston<sup>®</sup> Supreme 1/4" Shoestrings

Brand: Lamb Weston® Supreme Cut Size: 1/4" Shoestrings Package Size: 6/4.5#

Lamb Weston® Supreme provides consistent, profitable, best-in-class potato offerings from the finest U.S. growing regions. This classic, traditional QSR cut provides more fries per case than thick-cut fries and cooks up fast for your operations.